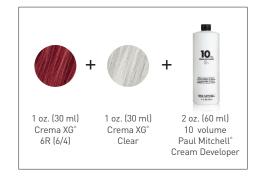

#### **REFRESH FORMULA**

Color Match/Refresh application to mid-lengths and ends.