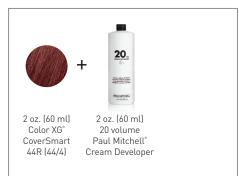

## **COVERSMART**

## SANGRIA BRUNETTE





MODEL: ALEKSANDRA

ARTIST: HEATHER KA'ANOI

Director of Education

NATURAL LEVEL: 5, 50% gray

# COVERSMART FORMULA

Retouch application to gray new growth.



#### **REFRESH FORMULA**

Color Match/Refresh application to mid-lengths and ends.



### STEP-BY-STEP

BEFORE

- 1. Apply Formula 1 to the regrowth. Take fine, 1/4-inch sections. Set a timer for 35 minutes.
- 2. With about 20 minutes remaining, take ½-inch sections and apply Formula 2 to the mid-lengths and ends. Process for the remaining time. (Consider the porosity of mid-lengths and ends and adjust timing accordingly, or mist hair with Awapuhi Moisture Mist before application.)
- 3. Rinse the retouch color first before rinsing the midlengths and ends. Then, shampoo with Paul Mitchell<sup>®</sup> Color Protect<sup>®</sup> Post Color Shampoo and condition.