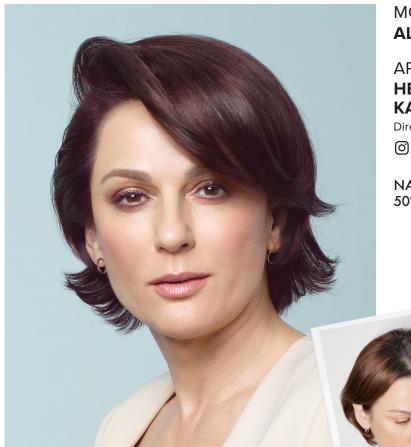

## SANGRIA BRUNETTE

MODEL: ALEKSANDRA

ARTIST: HEATHER KA'ANOI

Director of Education

NATURAL LEVEL: 5, 50% gray